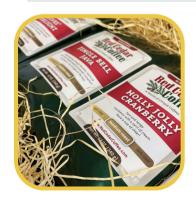

## Holiday Cheer \$21.99

Spread some Holiday Cheer with a collection of our most festive holiday flavored coffees. Each pot pack is measured to brew a full pot of coffee. Simply tear open the package, pour into your filter and press the brew button on your brewer.

Each Holiday Cheer includes: Holly Jolly Cranberry, Mocha Biscotti, Elves' Delight, Jingle Bell Java, Winter Carnival.

### Festive Trio \$42.99

Our Festive Trio features three 12-ounce bags of the following seasonal flavored coffees: Jingle Bell Java, Holly Jolly Cranberry, Elves' Delight.

It is guaranteed to make the season bright!