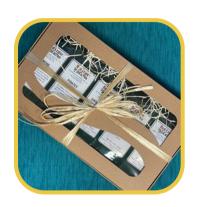

## Five Flavorful Flavors \$21.99

Our Five Flavorful Flavors set is a selection of our most popular flavored coffees. Each pot pack is measured to brew a full pot of coffee. Simply tear open the package, pour into your filter and press the brew button on your brewer.

Each set includes: Pirates' Brew, Nutty Hawaiian, Grogmeister Gold, Snickernut, Crème Brulee.