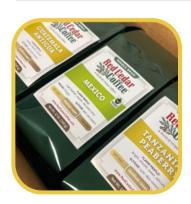

# Signature Set \$49.99

This gift set features a selection of popular medium roast coffees.

Each Signature Set includes three 12 oz. bags of the following coffees: Guatemala Antigua, Tanzanian Peaberry, Fair Trade Mexico