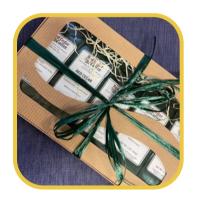

### Coffee Lover's Bundle \$21.99

Our Coffee Lover's Bundle is a lovely selection of coffees showcasing a variety of unique coffees. Each pot pack is measured to brew a full pot of coffee. Simply tear open the package, pour into your filter and press the brew button on your brewer.

Each Coffee Lover's Bundle includes: Tanzanian Peaberry, Colombian Supremo, Guatemala Antigua, Red Cedar Select, Java Estate.