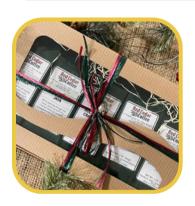

## Holiday Cheer \$21.99

Spread some Holiday Cheer with a collection of our most festive holiday flavored coffees. Each pot pack is measured to brew a full pot of coffee. Simply tear open the package, pour into your filter and press the brew button on your brewer.

Each Holiday Cheer includes: Holly Jolly Cranberry, Mocha Biscotti, Elves' Delight, Jingle Bell Java, Winter Carnival.